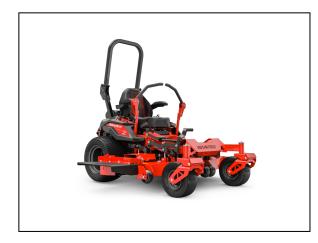

## Gravely Pro-Turn Z 60'' Zero Turn Mower 991285

Read More

SKU:991285

**Price:**\$8599

Categories: Gravely

## Gravely Pro-Turn Z 60" Zero Turn Mower 991285

## PROOF THAT SUPERIOR CUT AND SUPERIOR COMFORT CAN COEXIST.

Performance and comfort don't need to be mutually exclusive. The Pro-Turn Z has wrapped them both in a new, bolder look that's packed full of commercial-grade features. But the biggest surprise is it still maintains its attractive baseline price. All-day comfort, an unparalleled cut, and Gravely's signature durability make the Pro-Turn Z a no-nonsense workhorse worthy of bearing the Gravely name.