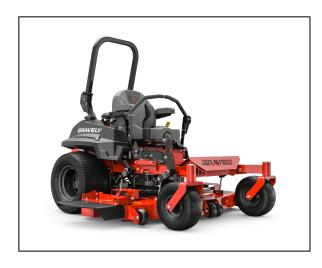

## 2022 Gravely Pro-Turn® 200 60" Kawasaki

Tackle demanding jobs day after day with the durable performance of the PRO-TURN 200. Smart design and durability are packed into the PRO-TURN 200. Nimble and comfortable, the 200 delivers performance season after season with a full-suspension seat system and a 7-gauge X-Factor deck.

## Features may include:

- X-Factor® II Deck The 7-gauge, X-Factor® II Deck is fabricated from top to bottom, providing industrial-strength peace of mind that's reinforced with an exclusive limited lifetime warranty.
- Seating System A full-suspension seat provides added lateral stability and improved durability with vibration control for all-day comfort.
- Steel Chassis A heavy-duty, 1.5-inch x 3-inch steel, the singular tubular frame is fabricated with four engine frame isolation points to reduce cockpit vibration by 45% while lessening operator fatigue.