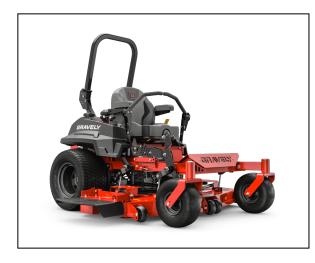

## 2022 Gravely Pro-Turn® 200 60'' Kawasaki

Tackle demanding jobs day after day with the durable performance of the PRO-TURN 200. Smart design and durability are packed into the PRO-TURN 200. Nimble and comfortable, the 200 delivers performance season after season with a full-suspension seat system and a 7-gauge X-Factor deck.

Features may include:

- X-Factor® II Deck The 7-gauge, X-Factor® II Deck is fabricated from top to bottom, providing industrial-strength peace of mind that's reinforced with an exclusive limited lifetime warranty.
- Seating System A full-suspension seat provides added lateral stability and improved durability with vibration control for all-day comfort.
- Steel Chassis A heavy-duty, 1.5-inch x 3-inch steel, the singular tubular frame is fabricated with four engine frame isolation points to reduce cockpit vibration by 45% while lessening operator fatigue.