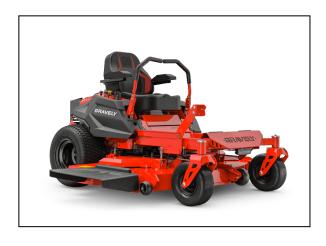

# ZT XL 52" Kohler Zero Turn Mower

#### MOW WITH AUTHORITY.

Put the heavy-duty ZT XL to the test on your toughest acreage.

Built for big jobs, the ZT XL has been redesigned with vibration isolators and a high-back seat to combine professional cut quality and comfort. Out-maneuver any obstacle with more deck sizes to meet your demands.