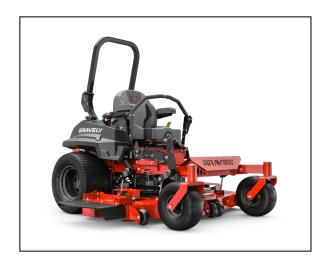

## 2022 Gravely Pro-Turn® 200 52" Kawasaki® FX850V

Tackle demanding jobs day after day with the durable performance of the PRO-TURN 200. Smart design and durability are packed into the PRO-TURN 200. Nimble and comfortable, the 200 delivers performance season after season with a full-suspension seat system and a 7-gauge X-Factor deck.

## Features may include:

- X-Factor® II Deck The 7-gauge, X-Factor® II Deck is fabricated from top to bottom, providing industrial-strength peace of mind that's reinforced with an exclusive limited lifetime warranty.
- Seating System A full-suspension seat provides added lateral stability and improved durability with vibration control for all-day comfort.
- Steel Chassis A heavy-duty, 1.5-inch x 3-inch steel, the singular tubular frame is fabricated with four engine frame isolation points to reduce cockpit vibration by 45% while lessening operator fatigue.